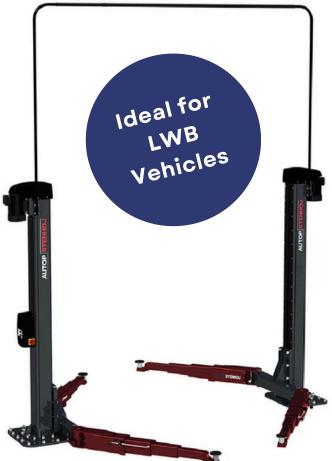

## **098220** AUTOPSTENHOJ Maestro 2.65F TT/TT 6.5 Tonne Baseless Two Post lift

The AUTOPSTENHOJ Maestro 2.65F TT/TT 6.5 tonne two post lift features newly designed 4 stage telescopic arms, with a standard minimum height of only 98mm.

- 6.5 tonne lifting capacity
- Electro-mechanical operation
- 98mm minimum height
- 1998mm 2045mm maximum lifting height
- 2728mm drive-through width
- 35 seconds lifting/lowering time
- 790mm / 1643mm arm length min/ max
- 2 x 4kW motor size
- 3 phase 32a Isolator Required
- Suitable for cars & vans including LWB