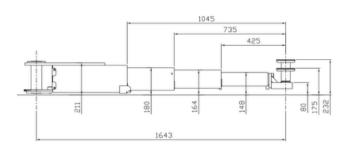

- 6.5 tonne lifting capacity
- Electro-mechanical operation
- 98mm minimum height
- 1998mm 2045mm maximum lifting height
- 2728mm drive-through width
- 35 seconds lifting/lowering time
- 790mm / 1643mm arm length min/ max
- 2 x 4kW motor size
- 3 phase 32a Isolator Required
- Suitable for cars & vans including LWB