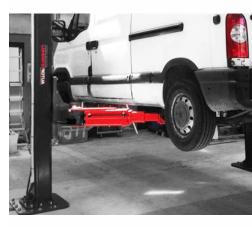

Thanks to the special swivel arm design with crossbeam, the Maestro 2.65 is perfectly suited to a wide range of vehicle types. Due to its unique column design, this lift only has the strongest, but also the slimmest column available on the market.

- 6.5 tonne lifting capacity
- Electro-mechanical operation
- 98mm minimum height
- 1998mm 2045mm maximum lifting height
- 2728mm drive-through width
- 35 seconds lifting/lowering time
- 790mm / 1643mm arm length min/ max
- 2 x 4kW motor size
- 3 phase 32a Isolator Required
- Suitable for cars & vans including LWB