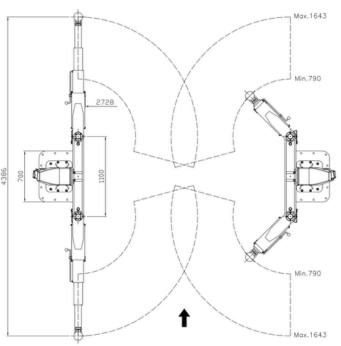

- 6.5 tonne lifting capacity
- Electro-mechanical operation
- 98mm minimum height
- 1998mm 2045mm maximum lifting height
- 2728mm drive-through width
- 35 seconds lifting/lowering time
- 790mm / 1643mm arm length min/ max
- 2 x 4kW motor size
- 3 phase 32a Isolator Required
- Suitable for cars & vans including LWB