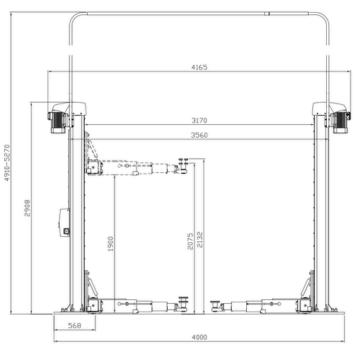

- 6.5 tonne lifting capacity
- Electro-mechanical operation
- 98mm minimum height
- 1998mm 2045mm maximum lifting height
- 2728mm drive-through width
- 35 seconds lifting/lowering time
- 790mm / 1643mm arm length min/ max
- 2 x 4kW motor size
- 3 phase 32a Isolator Required
- Suitable for cars & vans including LWB