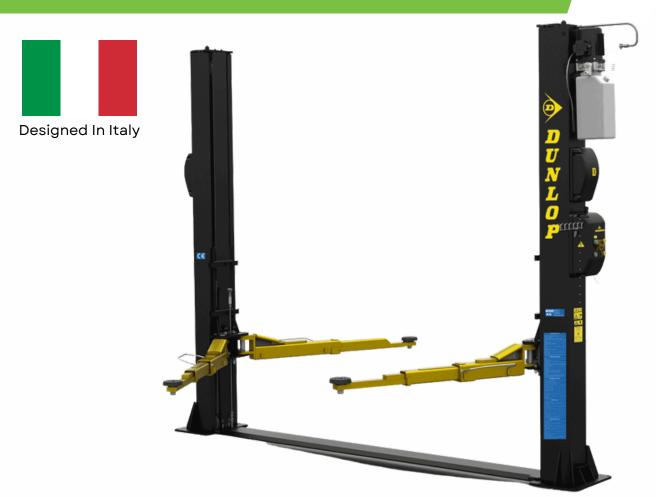

## **DL240+ Dunlop Two Post Lift (4 Tonne)**

The Dunlop DL240+ is a solid 4 tonne electro-hydraulic two post lift. This lift is suitable for cars and vans (excluding LWB).

Two stage long rear arms and three stage short front arms all fitted with 95mm lifting pads. These key features help this budget lift to be one of the most versatile on the market.

This two post lift is electro-hydraulically operated and is available in single or three phase at no extra cost.

- 4 tonne lifting capacity
- 95mm (Screw adjustable) minimum height
- 1940mm maximum lifting height
- 40 seconds lifting & lowering time
- 645-1300mm front arm length min / max
- 850-1400mm rear arm length min / max
- 1 phase or 3 phase 16a Isolator Required
- 2.2kW motor size
- Electro-hydraulic operation