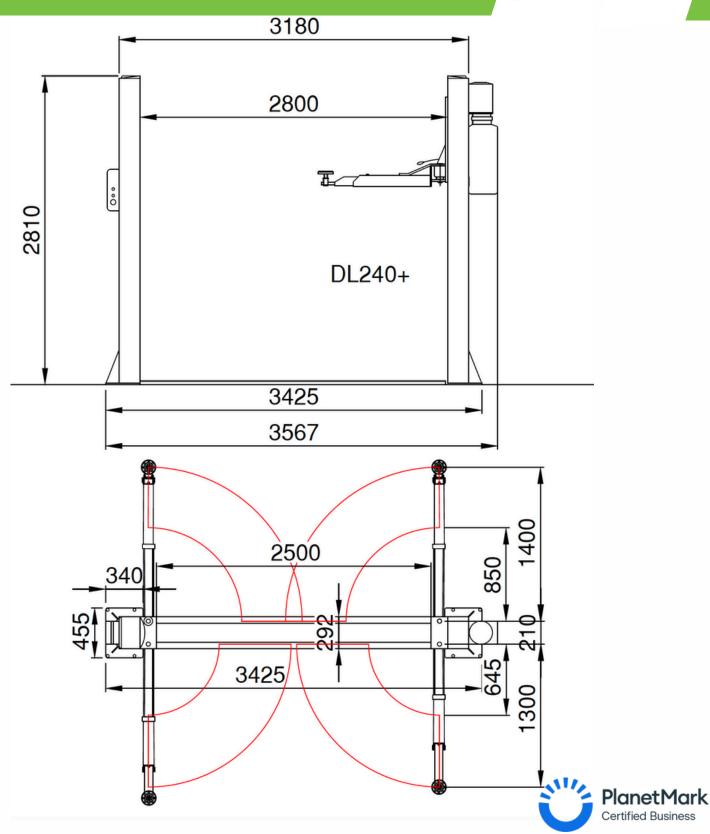

This two post lift is electro-hydraulically operated and is available in single or three phase at no extra cost.

- 4 tonne lifting capacity
- 95mm (Screw adjustable) minimum height
- 1940mm maximum lifting height
- 40 seconds lifting & lowering time
- 645-1300mm front arm length min / max
- 850-1400mm rear arm length min / max
- 1 phase or 3 phase 16a Isolator Required
- 2.2kW motor size
- Electro-hydraulic operation